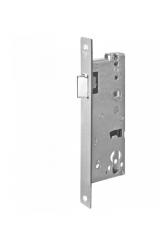

# **Description**

The Wilka 138F is a lever operated latch only mortice lock and is suitable for use on metal frame doors. This euro profile lock is EN12209 certified, has a reversible latch and 92mm centres. The lock's case is closed at the top & bottom and is fully zinc plated.

92mm Centres

Operated By Euro Cylinder

Reversible Handing

#### **Features**

- Closed top & bottom of lock case
- Reversible latch
- Euro profile cylinder (not included)
- Suitable for metal frame doors