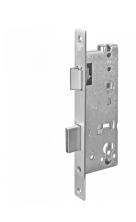

# WILKA 1438 Lever Operated Latch & Deadbolt Mortice Sashlock

### **Description**

The Wilka 1438 is a lever operated latch & deadbolt mortice lock and is suitable for use on metal frame doors. This euro profile lock is EN12209 certified, has a reversible latch, 92mm centres, and a 20mm bolt throw. The lock's case is closed at the top & bottom and is fully zinc plated.

#### **Features**

- EN 12209 certified
- Closed top & bottom of lock case
- 20mm bolt throw
- Reversible latch
- Euro profile cylinder (not included)
- Suitable for metal frame doors