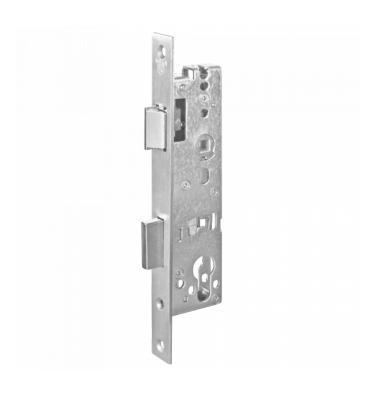

## WILKA 1433 Lever Operated Latch & Deadbolt Mortice Sashlock

## **Description**

The Wilka 1433 is a lever operated latch & deadbolt mortice lock and is suitable for use on metal frame doors. This euro profile lock is EN12209 certified, has a reversible latch, a 20mm backset, 92mm centres, and a 15mm bolt throw. The lock's case is closed at the top & bottom and is fully zinc plated.

## **Features**

- EN 12209 certified
- Closed top & bottom of lock case
- 15mm bolt throw
- Reversible latch
- Euro profile cylinder (not included)
- Suitable for metal frame doors