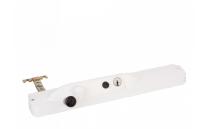

## **Description**

The Whitco CLY4 Lockable Chainwinder is suitable for use on timber or aluminium awning windows that have been fitted with either butt hinges, hook hinges or non-friction stays. This smooth operating stainless steel chainwinder features a maximum opening of 300mm which can be achieved in 19 handle turns. The unit can be locked via use of a push button an unlocked by key. This unit is supplied complete with oneway fixing screws.

## **Features**

- Stainless Steel chain and base plate
- Smooth operation
- Push button to lock / Key to unlock
- Max opening: 300mm (19 handle turns to fully open)
- Suitable for use on aluminium or timber applications
- To suit awning windows