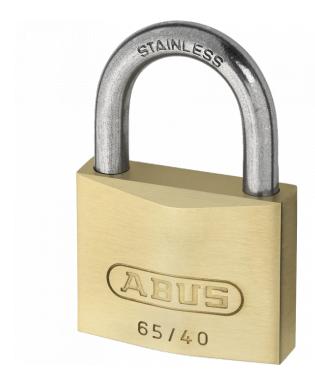

# ABUS 65 Series Brass Open Stainless Steel Shackle Padlock

## Description

Part of the best selling ABUS 65 series, the 65IB stainless steel shackle padlocks offer a selection of hardened steel, brass & stainless steel options

### **Features**

- Numerous KA/MK suites available
- Stainless steel shackles (IB) for maximum corrosion resistance
- Hardened steel shackle 20mm 30mm, through hardened steel alloy shackle 40mm & above
- Pin tumbler cylinder with anti-pick mushroom pins