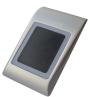

## **Description**

This proximity reader from Videx is an offline reader for Hotel and Access applications, to suit Mifare Classic cards (1k & 4k). It features an ingress protection rating of IP65 and it is compatible with RU2 RTT & DINRTT. The reader can be used with hotel software PROH MS as a hotel solution, or with PROA MS as an access solution. The collecting of events can be done using either USB connection or by the event collect card and it comes supplied with a Micro USB cable.

## **Product Table**

L27861

Black - Surface Offline

L27860

Silver - Surface Offline