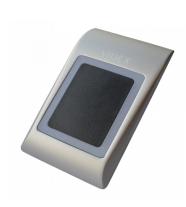

## **Description**

This proximity reader from Videx is an offline reader for Hotel and Access applications, to suit Mifare Classic cards (1k & 4k). It features an ingress protection rating of IP65 and it is compatible with RU2 RTT & DINRTT. The reader can be used with hotel software PROH MS as a hotel solution, or with PROA MS as an access solution. The collecting of events can be done using either USB connection or by the event collect card and it comes supplied with a Micro USB cable.

## **Product Table**

L27861

Black - Surface Offline

L27860

Silver - Surface Offline