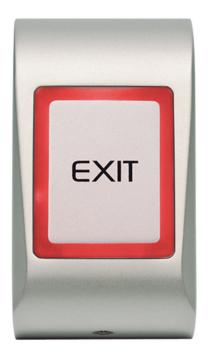

## VIDEX WIAccess Touch Sensitive Red/Green **Exit Button**

## **Description**

Touch sensitive push to exit button from Videx featuring visual and audio signals. This button is backlit with red when the door is closed and green when the door is opened.

**IP66 Ingress Protection Rating** 

## **Features**

- Audible feedback
- Can be used with an access control system (e.g. Portal Plus controller), 3rd party access control or can be wired directly to a lock as a standalone exit device
- 3m wiring cable
- Backlit red/green to indicate closed/open
- Aluminium and stainless steel housing
- Surface mounted