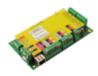

## Description

The Portal Plus from Videx is a 2 door controller with TCP/IP, RS485 and Wiegand communication interface. This product is available either boxed or unboxed, with the boxed option being lockable and supplied complete with integrated power supply, 3 fused outputs and battery back up facility (battery supplied separately).

## **Features**

- 2 free inputs, 2 exit button inputs and 2 door sensor inputs
- Anti-pass back, timed anti-pass back and mantrap facility
- Up to 30,000 events per controller (unlimited per system)
- Supports up to 15,000 users
- TCP/IP built in
- 2 Door networkable access control unit