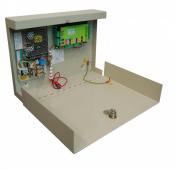

## Description

The Portal Plus from Videx is a 2 door controller with TCP/IP, RS485 and Wiegand communication interface. This product is available either boxed or unboxed, with the boxed option being lockable and supplied complete with integrated power supply, 3 fused outputs and battery back up facility (battery supplied separately).