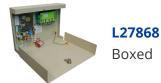

## Description

The Portal Plus from Videx is a 2 door controller with TCP/IP, RS485 and Wiegand communication interface. This product is available either boxed or unboxed, with the boxed option being lockable and supplied complete with integrated power supply, 3 fused outputs and battery back up facility (battery supplied separately).