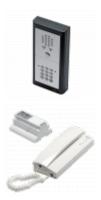

## **Description**

The Videx VR4K1S/CL is a vandal resistant 1 way surface mounted audio kit complete with keypad, based on the 4000 Series modular design. Up to 3 handsets can be connected to each button, making it ideal for bigger apartments. The VR4K1S/CL incorporates two way speech, an electronic call tone, a lock release facility and three LED's which display the confirmation of call, when the line is busy and when the lock is released. The incorporated keypad can be programmed from 1 to 99 seconds or latching output, and has 2 codes, 2 changeover relay outputs & an override input.

## **Features**

- Incorporates two way speech, electronic call tone & lock release facility
- Lock time: 1-99 seconds or latching
- With keypad
- 1 way
- Surface mounted
- Vandal resistant