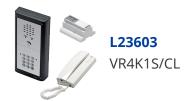

## VIDEX VR4K1S/CL Vandal Resistant 1 Way Surface Mounted Audio Kit with Keypad

## **Description**

The Videx VR4K1S/CL is a vandal resistant 1 way surface mounted audio kit complete with keypad, based on the 4000 Series modular design. Up to 3 handsets can be connected to each button, making it ideal for bigger apartments. The VR4K1S/CL incorporates two way speech, an electronic call tone, a lock release facility and three LED's which display the confirmation of call, when the line is busy and when the lock is released. The incorporated keypad can be programmed from 1 to 99 seconds or latching output, and has 2 codes, 2 changeover relay outputs & an override input.

## **Features**

- Incorporates two way speech, electronic call tone & lock release facility
- Lock time: 1-99 seconds or latching
- With keypad
- 1 way
- Surface mounted
- Vandal resistant