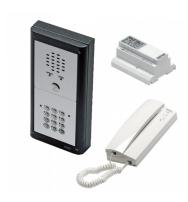

## **Description**

The Videx VR4K1S/CL is a vandal resistant 1 way surface mounted audio kit complete with keypad, based on the 4000 Series modular design. Up to 3 handsets can be connected to each button, making it ideal for bigger apartments. The VR4K1S/CL incorporates two way speech, an electronic call tone, a lock release facility and three LED's which display the confirmation of call, when the line is busy and when the lock is released. The incorporated keypad can be programmed from 1 to 99 seconds or latching output, and has 2 codes, 2 changeover relay outputs & an override input.

## **Features**

- Incorporates two way speech, electronic call tone & lock release facility
- Lock time: 1-99 seconds or latching
- With keypad
- 1 way
- Surface mounted
- Vandal resistant