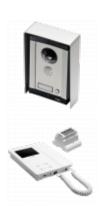

## VIDEX CVK8KS 1 Way Surface Mounted Colour Video Kit

## **Description**

The Videx CVK8KS is a 1 way surface mounted colour video kit, with a flexible design allowing for the addition of up to a total of 4 entrance doors and up to 4 video handsets per call button with intercommunication between the handsets. The door panels have an adjustable reassurance tone and call progress led's for calling, speak, door open and system busy. Other features include adjustable call tones & time, (selectable) camera recall and timed mute.