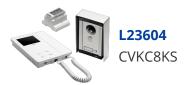

## VIDEX CVK8KS 1 Way Surface Mounted Colour Video Kit

## **Description**

The Videx CVK8KS is a 1 way surface mounted colour video kit, with a flexible design allowing for the addition of up to a total of 4 entrance doors and up to 4 video handsets per call button with intercommunication between the handsets. The door panels have an adjustable reassurance tone and call progress led's for calling, speak, door open and system busy. Other features include adjustable call tones & time, (selectable) camera recall and timed mute.