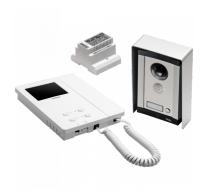

## VIDEX CVK8KS 1 Way Surface Mounted Colour Video Kit

## **Description**

The Videx CVK8KS is a 1 way surface mounted colour video kit, with a flexible design allowing for the addition of up to a total of 4 entrance doors and up to 4 video handsets per call button with intercommunication between the handsets. The door panels have an adjustable reassurance tone and call progress led's for calling, speak, door open and system busy. Other features include adjustable call tones & time, (selectable) camera recall and timed mute.