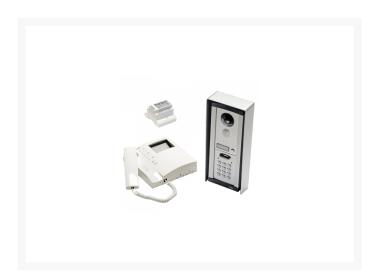

## **Description**

The Videx VCVK8KS is a 1 way surface mounted colour video kit complete with keypad, with a flexible design allowing for the addition of up to a total of 4 entrance doors and up to 4 video handsets per call button with intercommunication between the handsets. The door panels have an adjustable reassurance tone and call progress led's for calling, speak, door open and system busy. Other features include adjustable call tones & time, (selectable) camera recall and timed mute. The keypad has 2 codes, 2 changeover relay outputs & an override input, and can be programmed from 1-99 seconds or latching output.

## **Features**

- Camera recall (selectable)
- Adjustable call tone & time
- Timed mute facility with LED indication
- Adjustable reassurance tone and call progress LEDs for calling, speak, door open & system busy
- Addition possible of up to 4 entrance doors and video handsets per call button
- System does not require a coaxial cable