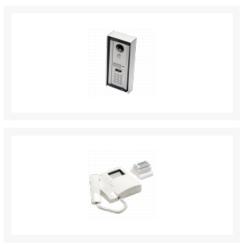

## **Description**

The Videx VCVK8KS is a 1 way surface mounted colour video kit complete with keypad, with a flexible design allowing for the addition of up to a total of 4 entrance doors and up to 4 video handsets per call button with intercommunication between the handsets. The door panels have an adjustable reassurance tone and call progress led's for calling, speak, door open and system busy. Other features include adjustable call tones & time, (selectable) camera recall and timed mute. The keypad has 2 codes, 2 changeover relay outputs & an override input, and can be programmed from 1-99 seconds or latching output.

## **Features**

- Camera recall (selectable)
- Adjustable call tone & time
- Timed mute facility with LED indication
- Adjustable reassurance tone and call progress LEDs for calling, speak, door open & system busy
- Addition possible of up to 4 entrance doors and video handsets per call button
- System does not require a coaxial cable