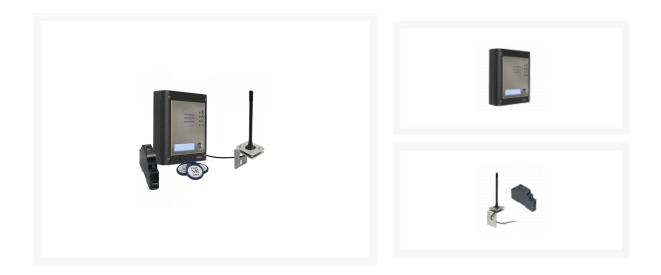

## Description

The Videx 4000 Series GSM4K-1S/4G "entry-level" surface mounted audio kit is a totally self contained GSM door entry system kit. There are also auxiliary input and outputs. This kit includes a door panel, Psu & antenna, requires only a Sim card, and can be programmed by either SMS or PC Software.

## **Features**

- Diversion to second number when first number is busy / not answering
- 1 way surface audio gsm
- Dial open, balance check & signal strength checking facility
- Totally self contained (only requires an external power supply and antenna)
- Built in proximity up to 1000 users

- Time bands available on the digital panel (allows each user to decide when they want to stop receiving calls)

- Digital panels include back lit LCD display and voice annunciation call progressing facility