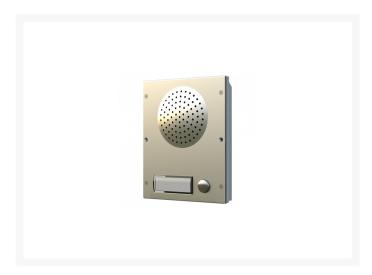

## **Description**

The Videx 8836M speaker panel is part of the 8000 series and available in a choice of push button numbers. All modules have illuminated name windows and contain a replaceable insert for displaying flat numbers or names. They contain a speaker and fly lead with microphone which is easily fitted in to a 8000 series frame. The modules slide in to the housing frames to secure them.

## **Features**

- Suits 3+1 8K kit module
- Available with 0, 1 or 2 call push button
- Speech volume adjustment (both directions)
- Lock output: Dry contact NO & C
- 12V ac