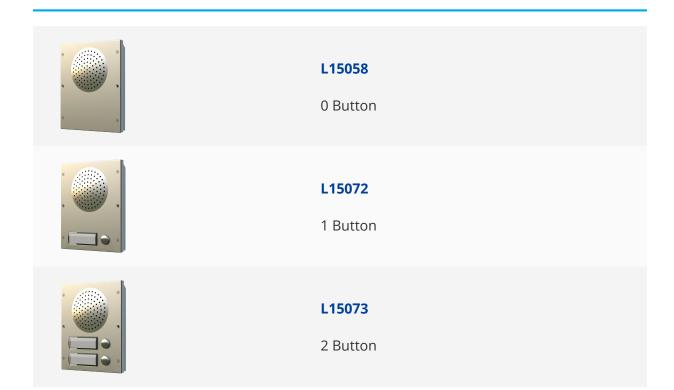

## VIDEX 8836M Series Speaker Panel





## **Description**

The Videx 8836M speaker panel is part of the 8000 series and available in a choice of push button numbers. All modules have illuminated name windows and contain a replaceable insert for displaying flat numbers or names. They contain a speaker and fly lead with microphone which is easily fitted in to a 8000 series frame. The modules slide in to the housing frames to secure them.

## **Features**

- Suits 3+1 8K kit module
- Available with 0, 1 or 2 call push button
- Speech volume adjustment (both directions)
- Lock output: Dry contact NO & C
- 12V ac

## **Product Table**