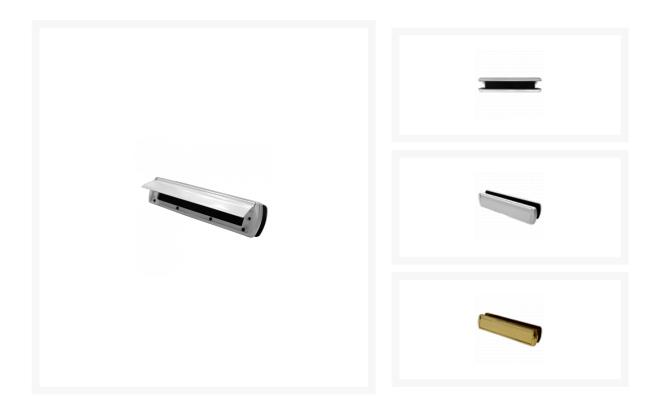

## **Greenteq Omega Letterbox**

## **Description**

The Greenteq Omega Letterbox features a strong, cushioned closing action to stop rattling and internal brush seals and external Thermo-Plastic Rubber and Polyethylene seals to provide high quality draught and water protection.

## **Features**

- Suits 40-80mm mid-rails and composite doors
- All metal frame construction
- Supplied with M6 thru-fix screws or can be surface fixed
- Cushioned closing action
- 180° opening (both sides)
- Nylon brush seal to inside and weather seal to external flap

## **Product Table**

| <b>L25273</b> Gold     |
|------------------------|
| L25274 Polished Chrome |
| <b>L25272</b> White    |