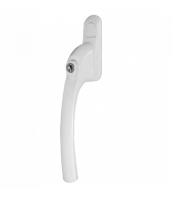

### Description

The Greenteq Alpha range of Inline Espag Window Handles features a key locking mechanism for extra security and the inline design means it is suitable for both left and right hand applications. The unit comes with a 40mm spindle and fixing screws.

#### **Features**

- Supplied with 1 key
- 40mm spindle
- Fits both left hand and right hand applications
- Key locking with push button operation
- 90° stop / click location washer
- Available in a range of finishes