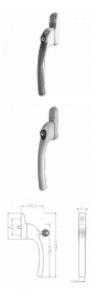

### Description

The Greenteq Alpha range of Inline Espag Window Handles features a key locking mechanism for extra security and the inline design means it is suitable for both left and right hand applications. The unit comes with a 40mm spindle and fixing screws.

#### **Features**

- Supplied with 1 key
- 40mm spindle
- Fits both left hand and right hand applications
- Key locking with push button operation
- 90° stop / click location washer
- Available in a range of finishes