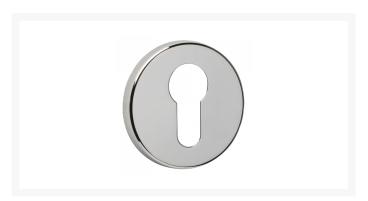

### **Description**

The new Easy Click Euro profile Escutcheons from Urfic are 52mm in diameter, designed to complement all Urfic Easy Click door furniture. This range is so easy to install with minimal fitting time using 3M adhesion so no additional tools are required. They are sold in pairs, are suitable for internal use and as with all the Urfic Easy Click range, these escutcheons have a 25 year guarantee.

#### L26106

Polished Nickel