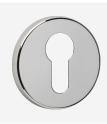

### **Description**

The new Easy Click Euro profile Escutcheons from Urfic are 52mm in diameter, designed to complement all Urfic Easy Click door furniture. This range is so easy to install with minimal fitting time using 3M adhesion so no additional tools are required. They are sold in pairs, are suitable for internal use and as with all the Urfic Easy Click range, these escutcheons have a 25 year guarantee.

#### L26106

Polished Nickel