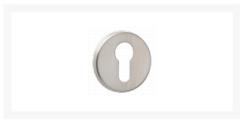

### **Description**

The new Easy Click Euro profile Escutcheons from Urfic are 52mm in diameter, designed to complement all Urfic Easy Click door furniture. This range is so easy to install with minimal fitting time using 3M adhesion so no additional tools are required. They are sold in pairs, are suitable for internal use and as with all the Urfic Easy Click range, these escutcheons have a 25 year guarantee.

#### L26107

Satin Nickel