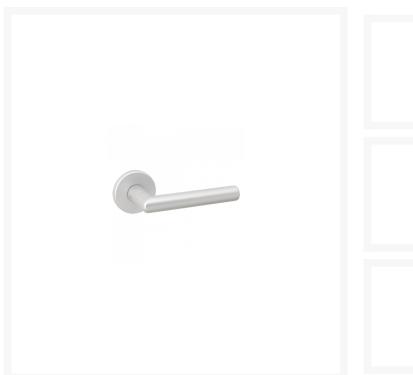

# URFIC Easy Click Titan Round Lever on Rose Door Furniture (stud system)

## **Description**

The new Easy Click Titan Lever on Rose handles from Urfic are 120mm in length, with a 52mm diameter rose. This range is so easy to install with minimal fitting time, as handles are fixed using Urfic's revolutionary ratchet spindle so no additional tools are required. As with all the Urfic Easy Click range, these handles have a 25 year guarantee.

#### L26100

Satin Anodised Aluminium