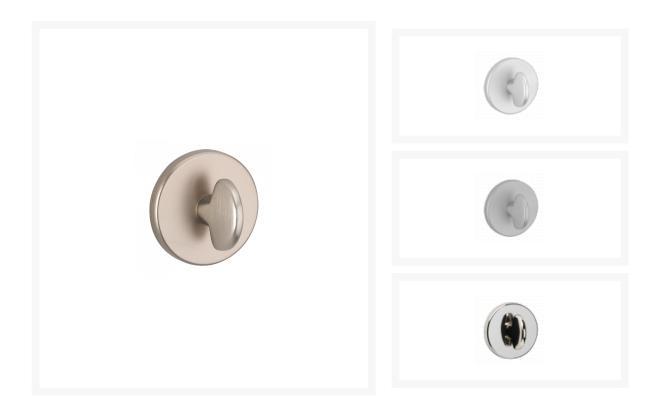

## URFIC Easy Click Bathroom Turn and Release

## Description

The new Easy Click Bathroom Turn & Release from Urfic has a 52mm diameter and is designed to complement all Urfic Easy Click (with tape) round Lever on Rose handles. A standard bathroom lock or tubular deadbolt is all that is required. This range is so easy to install with minimal fitting time using 3M adhesion so no additional tools are required. They are suitable for internal use and as with all the Urfic Easy Click range, these escutcheons have a 25 year guarantee.

## **Product Table**

| <b>L26110</b><br>Polished Nickel          |
|-------------------------------------------|
| <b>L27004</b><br>Satin Anodised Aluminium |
| <b>L26111</b><br>Satin Nickel             |
| L27005                                    |

Stainless Steel Effect