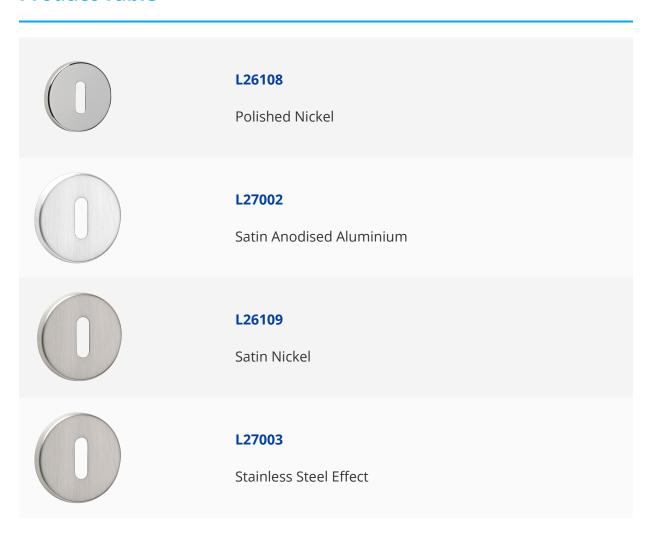

## URFIC Easy Click Standard Key Escutcheon



## **Description**

The new Easy Click Standard Key Escutcheons from Urfic are 52mm in diameter, designed to complement all Urfic Easy Click (with tape) Lever on Rose handles. This range is so easy to install with minimal fitting time using 3M adhesion so no additional tools are required. It is suitable for internal use and as with all the Urfic Easy Click range, these escutcheons have a 25 year guarantee.



25 Year Guarantee

## **Features**

- 25 year guarantee
- Suitable for Internal Use
- Easy to install
- The spindle is the key
- Sold in pairs

## **Product Table**