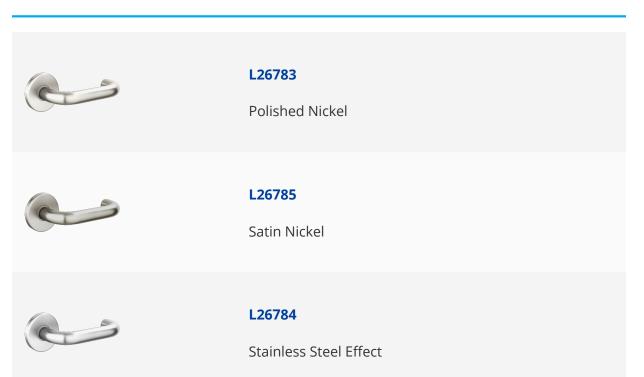

ese easy click Apollo return to door lever handles from Urfic are 130mm in length, with a 52mm diameter rose. This range is so easy to install with minimal fitting time, as handles are fixed using Urfic's revolutionary ratchet spindle while the rose is conveniently fixed with 3M adhesion, so no additional tools are required. Fire rated 30/60 FD. The profile of these handles mean they are ideal for DDA applications. Suitable for internal use. As with all the Easy Click range these handles have a 25 year guarantee.



25 Year Guarantee



60 Minute Fire Rating



**Reversible Handing** 

## **Features**

- Ratchet spindle holds handles rock solid
- Fire rated 30/60 FD
- Ideal for DDA applications
- The spindle is the key
- 25 year guarantee
- Suitable for Internal Use

## **Product Table**