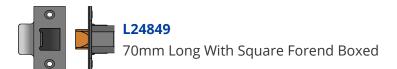

This latch comes supplied with both polished brass and stainless steel faceplate and strike, a choice of a radius or square forend and is available in 70mm or 82mm case depth.

10 Year Guarantee

Complies To BS EN 12209