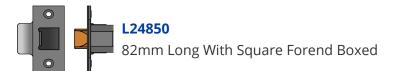

This latch comes supplied with both polished brass and stainless steel faceplate and strike, a choice of a radius or square forend and is available in 70mm or 82mm case depth.

10 Year Guarantee

Complies To BS EN 12209

## **Features**

- Double sprung to prevent handle drop and to allow universal handing
- Suitable for use on 30 and 60 minute timber fire doors
- CE Marked: EC Certificate 0086-CPR-633283
- Available in 70mm and 82mm case depths, suitable for bolt through fixing
- Supplied as dual finish (both stainless steel and polished brass finish faceplates and adjustable strikes supplied)
- Fully Tested to BS EN 12209 : 2003