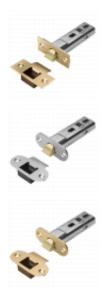

This latch comes supplied with both polished brass and stainless steel faceplate and strike, a choice of a radius or square forend and is available in 70mm or 82mm case depth.

10 Year Guarantee

Complies To BS EN 12209

## **Features**

- Double sprung to prevent handle drop and to allow universal handing
- Suitable for use on 30 and 60 minute timber fire doors
- CE Marked: EC Certificate 0086-CPR-633283
- Available in 70mm and 82mm case depths, suitable for bolt through fixing
- Supplied as dual finish (both stainless steel and polished brass finish faceplates and adjustable strikes supplied)
- Fully Tested to BS EN 12209 : 2003