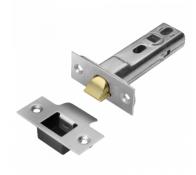

## Description

The Union Tubular HD<sup>™</sup> heavy duty tubular latch is specially designed to exceed the usual demands of everyday use. With a durable bevelled latch and a cast steel follower for improved resistance against abuse, this latch is ideal for both commercial and residential use. Fully tested to EN12209 and CE Marked, this latch is suitable for use on 30 and 60 minute timber fire doors and comes with a 10 year guarantee.

This latch comes supplied with both polished brass and stainless steel faceplate and strike, a choice of a radius or square forend and is available in 70mm or 82mm case depth.

10 Year Guarantee

Complies To BS EN 12209