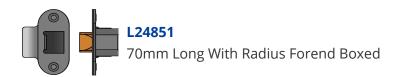

This latch comes supplied with both polished brass and stainless steel faceplate and strike, a choice of a radius or square forend and is available in 70mm or 82mm case depth.

10 Year Guarantee

Complies To BS EN 12209