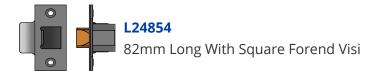

This latch comes supplied with both polished brass and stainless steel faceplate and strike, a choice of a radius or square forend and is available in 70mm or 82mm case depth.

10 Year Guarantee

Complies To BS EN 12209

## **Features**

- Double sprung to prevent handle drop and to allow universal handing
- Suitable for use on 30 and 60 minute timber fire doors
- CE Marked: EC Certificate 0086-CPR-633283
- Available in 70mm and 82mm case depths, suitable for bolt through fixing
- Supplied as dual finish (both stainless steel and polished brass finish faceplates and adjustable strikes supplied)
- Fully Tested to BS EN 12209 : 2003