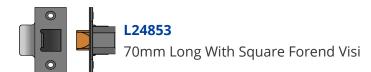

This latch comes supplied with both polished brass and stainless steel faceplate and strike, a choice of a radius or square forend and is available in 70mm or 82mm case depth.

10 Year Guarantee

Complies To BS EN 12209

## **Features**

- Double sprung to prevent handle drop and to allow universal handing
- Suitable for use on 30 and 60 minute timber fire doors
- CE Marked: EC Certificate 0086-CPR-633283
- Available in 70mm and 82mm case depths, suitable for bolt through fixing
- Supplied as dual finish (both stainless steel and polished brass finish faceplates and adjustable strikes supplied)
- Fully Tested to BS EN 12209 : 2003