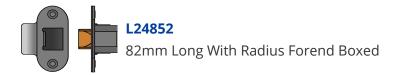

This latch comes supplied with both polished brass and stainless steel faceplate and strike, a choice of a radius or square forend and is available in 70mm or 82mm case depth.

10 Year Guarantee

Complies To BS EN 12209

## **Features**

- Double sprung to prevent handle drop and to allow universal handing
- Suitable for use on 30 and 60 minute timber fire doors
- CE Marked: EC Certificate 0086-CPR-633283
- Available in 70mm and 82mm case depths, suitable for bolt through fixing
- Supplied as dual finish (both stainless steel and polished brass finish faceplates and adjustable strikes supplied)
- Fully Tested to BS EN 12209 : 2003