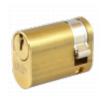

## **Product Table**

**3136** 40mm (30/10) KD PB

**3146** 40mm (30/10) KD SC

**10096** 40mm (30/10) MK `CABD` SC

**9973** 40mm (30/10) MK `HLJG` PB