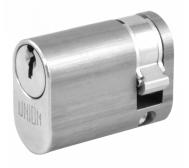

## **Description**

The Union 2x8 5 pin oval half cylinder has the plug located at the bottom of the cylinder and is usually used with the 2332 oval profile nightlatch family. It comes complete with 3 nickel plated steel keys and a 5 year guarantee.

- 5 year guarantee
- EN 1634-1:2000 assessed for use on 60 minutes timber fire doors
- Supplied with 3 steel nickel plated keys as standard
- For use with UK oval profile lock cases
- Keyed alike and Master keyed suites from stock
- 2X8 cylinder for use with 2332 oval profile nightlatch family