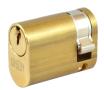

## **Product Table**

**3136** 40mm (30/10) KD PB

**3146** 40mm (30/10) KD SC

**10096** 40mm (30/10) MK `CABD` SC

**9973** 40mm (30/10) MK `HLJG` PB