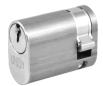

## **Description**

The Union 2x8 5 pin oval half cylinder has the plug located at the bottom of the cylinder and is usually used with the 2332 oval profile nightlatch family. It comes complete with 3 nickel plated steel keys and a 5 year guarantee.

- 5 year guarantee
- EN 1634-1:2000 assessed for use on 60 minutes timber fire doors
- Supplied with 3 steel nickel plated keys as standard
- For use with UK oval profile lock cases
- Keyed alike and Master keyed suites from stock
- 2X8 cylinder for use with 2332 oval profile nightlatch family