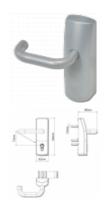

## **Description**

The Union Eximo J-OADL805N spring loaded lever operated Outside Access Device (OAD) is to be used in combination with any of the Eximo exit devices, for use on emergency exit doors to allow access from the outside, without compromising the buildings security.

Operated By Euro Cylinder

Fire Tested

Reversible Handing

## **Features**

- Sprung lever withdraws latches/bolts when key has authorised access
- Non-handed for maximum flexibility
- Fittings to suit timber doors supplied
- Concealed fixings
- Suitable for doors between 38mm 70mm thick
- Suitable for the external face of outward opening doors