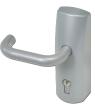

## UNION Eximo J-OADL805N Lever Operated OAD Outside Access Device





## **Description**

The Union Eximo J-OADL805N spring loaded lever operated Outside Access Device (OAD) is to be used in combination with any of the Eximo exit devices, for use on emergency exit doors to allow access from the outside, without compromising the buildings security.







Operated By Euro Cylinder



Fire Tested



Reversible Handing

## **Features**

- Sprung lever withdraws latches/bolts when key has authorised access
- Non-handed for maximum flexibility
- Fittings to suit timber doors supplied
- Concealed fixings
- Suitable for doors between 38mm 70mm thick
- Suitable for the external face of outward opening doors

## **Product Table**



L22629

No Cylinder



L22627

With Cylinder