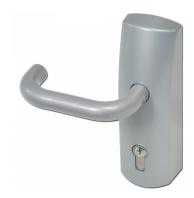

## **Description**

The Union Eximo J-OADL805N spring loaded lever operated Outside Access Device (OAD) is to be used in combination with any of the Eximo exit devices, for use on emergency exit doors to allow access from the outside, without compromising the buildings security.

Operated By Euro Cylinder

Fire Tested

Reversible Handing

## **Features**

- Sprung lever withdraws latches/bolts when key has authorised access
- Non-handed for maximum flexibility
- Fittings to suit timber doors supplied
- Concealed fixings
- Suitable for doors between 38mm 70mm thick
- Suitable for the external face of outward opening doors