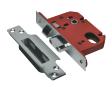

## **UNION JL22OVS StrongBOLT Oval Sashcase**

## **Description**

As well as the unique chamfered bolt design, the UNION StongBOLT™ has been further developed based on extensive research and feedback. It now also incorporates an easy reversible radius latch that uses the unique UNION SwitchLatch™ technology, anti rattle adjustable strike for onsite fine tuning, and plastic splinter guard for easy installation and a professional finish.

## **Features**

- Square faceplate & radius inner forend for ease of installation
- Reversible radius latch
- Certifire approved
- CE marked
- Suitable for use on fire doors
- Pick, saw & force resistant