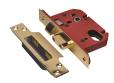

## **UNION JL22OVS StrongBOLT Oval Sashcase**

## **Description**

As well as the unique chamfered bolt design, the UNION StongBOLT™ has been further developed based on extensive research and feedback. It now also incorporates an easy reversible radius latch that uses the unique UNION SwitchLatch™ technology, anti rattle adjustable strike for onsite fine tuning, and plastic splinter guard for easy installation and a professional finish.

## **Features**

- Square faceplate & radius inner forend for ease of installation
- Reversible radius latch
- Certifire approved
- CE marked
- Suitable for use on fire doors
- Pick, saw & force resistant