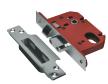

## **UNION JL22OVS StrongBOLT Oval Sashcase**

## **Description**

As well as the unique chamfered bolt design, the UNION StongBOLT™ has been further developed based on extensive research and feedback. It now also incorporates an easy reversible radius latch that uses the unique UNION SwitchLatch™ technology, anti rattle adjustable strike for onsite fine tuning, and plastic splinter guard for easy installation and a professional finish.

## **Features**

- Square faceplate & radius inner forend for ease of installation
- Reversible radius latch
- Certifire approved
- CE marked
- Suitable for use on fire doors
- Pick, saw & force resistant