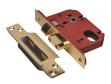

## **UNION JL22OVS StrongBOLT Oval Sashcase**

## **Description**

As well as the unique chamfered bolt design, the UNION StongBOLT™ has been further developed based on extensive research and feedback. It now also incorporates an easy reversible radius latch that uses the unique UNION SwitchLatch™ technology, anti rattle adjustable strike for onsite fine tuning, and plastic splinter guard for easy installation and a professional finish.

## **Features**

- Square faceplate & radius inner forend for ease of installation
- Reversible radius latch
- Certifire approved
- CE marked
- Suitable for use on fire doors
- Pick, saw & force resistant