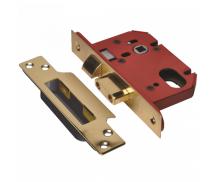

## **UNION JL22OVS StrongBOLT Oval Sashcase**

## **Description**

As well as the unique chamfered bolt design, the UNION StongBOLT™ has been further developed based on extensive research and feedback. It now also incorporates an easy reversible radius latch that uses the unique UNION SwitchLatch™ technology, anti rattle adjustable strike for onsite fine tuning, and plastic splinter guard for easy installation and a professional finish.

## **Features**

- Square faceplate & radius inner forend for ease of installation
- Reversible radius latch
- Certifire approved
- CE marked
- Suitable for use on fire doors
- Pick, saw & force resistant