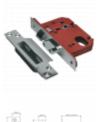

## **UNION JL22OVS StrongBOLT Oval Sashcase**

## **Description**

As well as the unique chamfered bolt design, the UNION StongBOLT™ has been further developed based on extensive research and feedback. It now also incorporates an easy reversible radius latch that uses the unique UNION SwitchLatch™ technology, anti rattle adjustable strike for onsite fine tuning, and plastic splinter guard for easy installation and a professional finish.

## **Features**

- Square faceplate & radius inner forend for ease of installation
- Reversible radius latch
- Certifire approved
- CE marked
- Suitable for use on fire doors
- Pick, saw & force resistant