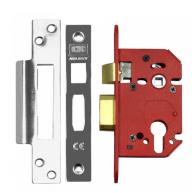

## **UNION JL22EUS StrongBOLT Euro Sashcase**

## **Description**

As well as the unique chamfered bolt design, the UNION StongBOLT™ has been further developed based on extensive research and feedback. It now also incorporates an easy reversible radius latch that uses the unique UNION SwitchLatch™ technology, anti rattle adjustable strike for onsite fine tuning, and plastic splinter guard for easy installation and a professional finish.

## **Features**

- Square faceplate & radius inner forend for ease of installation
- Reversible radius latch
- Certifire approved
- CE marked
- Suitable for use on fire doors
- Pick, saw & force resistant