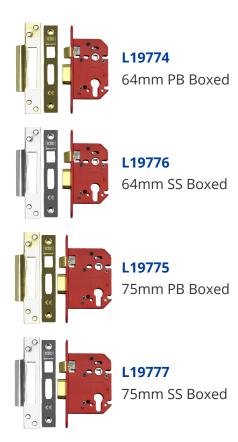

s well as the unique chamfered bolt design, the UNION StongBOLT™ has been further developed based on extensive research and feedback. It now also incorporates an easy reversible radius latch that uses the unique UNION SwitchLatch™ technology, anti rattle adjustable strike for onsite fine tuning, and plastic splinter guard for easy installation and a professional finish.

















10 Year Guarantee

60 Minute Fire Rating

Complies To Complies to Operated By BS EN 12209 BS EN 3621 Euro Cylinder

Fire Tested

Reversible Handing

Secured by Design **Approved** 

## **Features**

- Square faceplate & radius inner forend for ease of installation
- Reversible radius latch
- Certifire approved
- CE marked
- Suitable for use on fire doors
- Pick, saw & force resistant

## **Product Table**