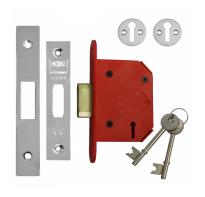

## **UNION J2103 StrongBOLT 3 Lever Deadlock**

## **Description**

Union StrongBOLT offers a comprehensive range of medium security 3 lever Deadlocks.

Supplied

With 2

Keys

Design

10 Year Guarantee

Complies Complies To BS EN to BS EN 12209 3621

## **Product Table**

**L19754** 64mm PB KD Boxed

**L19762** 64mm PB KD Visi

**L19756** 64mm SS KD Boxed

**L19764** 64mm SS KD Visi

**L19755** 75mm PB KD Boxed

**L19763** 75mm PB KD Visi

**L19757** 75mm SS KD Boxed

**L19765** 75mm SS KD Visi