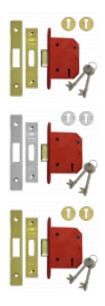

## **Product Table**

**L19754** 64mm PB KD Boxed

**L19762** 64mm PB KD Visi

**L19756** 64mm SS KD Boxed

**L19764** 64mm SS KD Visi

**L19755** 75mm PB KD Boxed

**L19763** 75mm PB KD Visi

**L19757** 75mm SS KD Boxed

**L19765** 75mm SS KD Visi