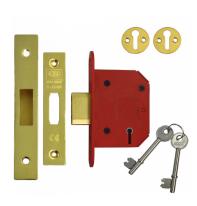

## **UNION J2105 StrongBOLT 5 Lever Deadlock**

## **Description**

Union StrongBOLT offers a comprehensive range of high security 5 lever Deadlocks based on the best in class 5 lever.

10 Year

Supplied 5 Lever Guarantee With 2 Keys Mechanism Fire Rating

## **Features**

- Square faceplate & radius inner forend for ease of installation
- Reversible radius latch
- Certifire approved
- CE marked
- Suitable for use on fire doors
- Pick, saw & force resistant