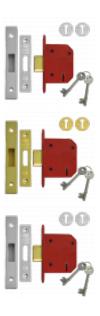

## **UNION J2105 StrongBOLT 5 Lever Deadlock**

## **Description**

Union StrongBOLT offers a comprehensive range of high security 5 lever Deadlocks based on the best in class 5 lever.

10 Year

Supplied 5 Lever Guarantee With 2 Keys Mechanism Fire Rating

## **Features**

- Square faceplate & radius inner forend for ease of installation
- Reversible radius latch
- Certifire approved
- CE marked
- Suitable for use on fire doors
- Pick, saw & force resistant