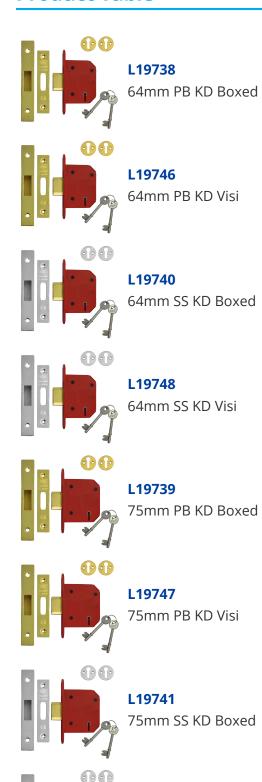

## **UNION J2105 StrongBOLT 5 Lever Deadlock**





## **Description**

Union StrongBOLT offers a comprehensive range of high security 5 lever Deadlocks based on the best in class 5 lever.



















10 Year

Supplied 5 Lever Guarantee With 2 Keys Mechanism Fire Rating

60 Minute

Fire Tested

Keyed To Differ

Call For Key Cutting Services

Reversible Handing

Workshop Services

## **Features**

- Square faceplate & radius inner forend for ease of installation
- Reversible radius latch
- Certifire approved
- CE marked
- Suitable for use on fire doors
- Pick, saw & force resistant

## **Product Table**



L19749

75mm SS KD Visi