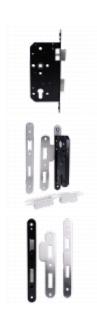

## **Description**

UNION 2C23 DIN Euro profile Mortice Sashlock

5 Year Guarantee

Rating

Complies To BS EN 12209

Complies To BS EN 1634

Operated By Euro Cylinder

Reversible Handing

## **Features**

- 5 year guarantee
- En1634-1 use on 60 min timber fire doors
- Easily reversible latch bolt
- Satisfies recommendations of BS8300 and approved Doc M
- European style casing with 72mm centres which accommodates most euro profile cylinders
- Suitable for unsprung furniture up to max weight of 0.75kg

## **Product Table**

L14598

85mm SS Radius Boxed

L14599

85mm SS Square Boxed