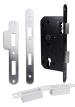

## **UNION JL2C212R DIN Euro Sashcase**

## **Description**

UNION 2C23 DIN Euro profile Mortice Sashlock

5 Year Guarantee

Rating

Complies To BS EN 12209

Complies To BS EN 1634

Operated By Euro Cylinder

Reversible Handing

## **Features**

- 5 year guarantee
- En1634-1 use on 60 min timber fire doors
- Easily reversible latch bolt
- Satisfies recommendations of BS8300 and approved Doc M
- European style casing with 72mm centres which accommodates most euro profile cylinders
- Suitable for unsprung furniture up to max weight of 0.75kg