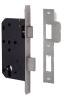

## **UNION JL2C212R DIN Euro Sashcase**

## **Description**

UNION 2C23 DIN Euro profile Mortice Sashlock

5 Year Guarantee

Rating

Complies To BS EN 12209

Complies To BS EN 1634

Operated By Euro Cylinder

Reversible Handing

## **Features**

- 5 year guarantee
- En1634-1 use on 60 min timber fire doors
- Easily reversible latch bolt
- Satisfies recommendations of BS8300 and approved Doc M
- European style casing with 72mm centres which accommodates most euro profile cylinders
- Suitable for unsprung furniture up to max weight of 0.75kg