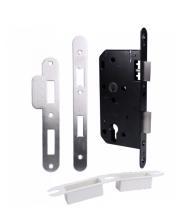

## **Description**

UNION 2C23 DIN Euro profile Mortice Sashlock

5 Year Guarantee

Rating

Complies To BS EN 12209

Complies To BS EN 1634

Operated By Euro Cylinder

Reversible Handing

## **Features**

- 5 year guarantee
- En1634-1 use on 60 min timber fire doors
- Easily reversible latch bolt
- Satisfies recommendations of BS8300 and approved Doc M
- European style casing with 72mm centres which accommodates most euro profile cylinders
- Suitable for unsprung furniture up to max weight of 0.75kg

## **Product Table**

L14598

85mm SS Radius Boxed

L14599

85mm SS Square Boxed