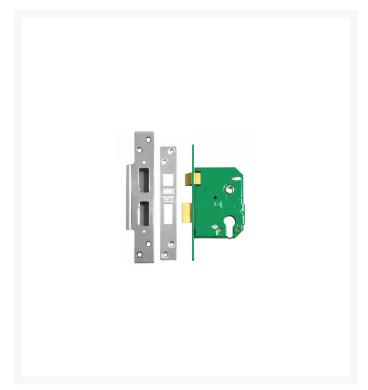

## UNION L224402 Euro Escape Sashcase

## **Description**

Euro Profile Escape Nightlatch Sash lock (Green lock - Case only)

10 Year Guarantee

60 Minute Fire Rating

57mm Backset

Complies To BS EN 1634

48mm Centres

Operated By Euro Cylinder

## **Features**

- Suitable for use with unsprung lever handles
- Not reversible, hand must be stated when ordering
- For timber doors requiring a single action escape function on the inside
- Deadbolt can be locked for additional security, Latch bolt automatically locks when door is closed
- The latch is withdrawn by the lever from the inside
- En1634-1 use on 60 min timber fire doors