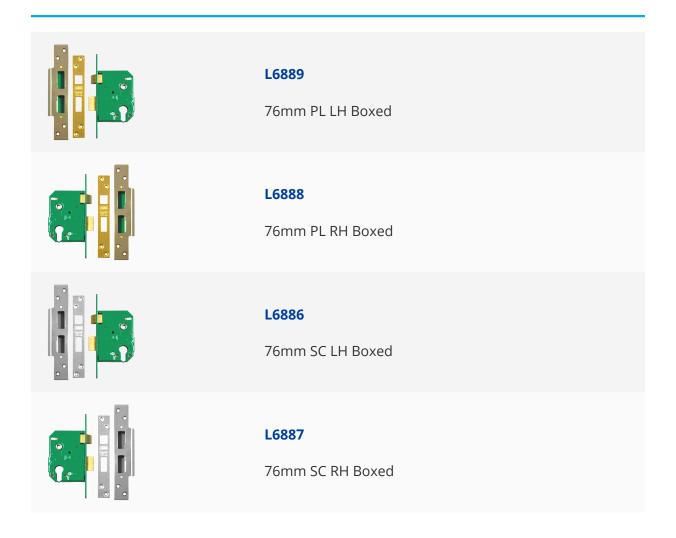

## UNION L224402 Euro Escape Sashcase

## **Description**

Euro Profile Escape Nightlatch Sash lock (Green lock - Case only)

10 Year Guarantee

60 Minute Fire Rating

57mm Backset

Complies To BS EN 1634

48mm Centres

Operated By Euro Cylinder

## **Features**

- Suitable for use with unsprung lever handles
- Not reversible, hand must be stated when ordering
- For timber doors requiring a single action escape function on the inside
- Deadbolt can be locked for additional security, Latch bolt automatically locks when door is closed
- The latch is withdrawn by the lever from the inside
- En1634-1 use on 60 min timber fire doors

## **Product Table**