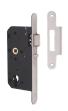

# **UNION JL2C25 DIN Euro Nightlatch Case**





### **Description**

UNION 2C25 DIN Euro Profile Deadlocking Mortice Nightlatch



Operated By Euro Cylinder

#### **Features**

- 5 year guarantee
- En1634-1 use on 60 min timber fire doors
- Easily reversible latch bolt, latch bolt is automatically locked against end pressure by the anti thrust bolt
- Satisfies recommendations of BS8300 and approved Doc M
- European style casing with 72mm centres which accommodates most euro profile cylinders
- Key operation from outside and single operation from inside

# **Product Table**



#### L17301

SS Radius Boxed



### L17302

SS Square Boxed