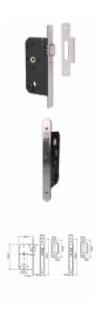

# **UNION JL2C25 DIN Euro Nightlatch Case**

### **Description**

UNION 2C25 DIN Euro Profile Deadlocking Mortice Nightlatch

Operated By Euro Cylinder

#### **Features**

- 5 year guarantee
- En1634-1 use on 60 min timber fire doors
- Easily reversible latch bolt, latch bolt is automatically locked against end pressure by the anti thrust bolt
- Satisfies recommendations of BS8300 and approved Doc M
- European style casing with 72mm centres which accommodates most euro profile cylinders
- Key operation from outside and single operation from inside