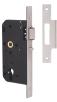

# **UNION JL2C25 DIN Euro Nightlatch Case**





### **Description**

UNION 2C25 DIN Euro Profile Deadlocking Mortice Nightlatch



Operated By Euro Cylinder

#### **Features**

- 5 year guarantee
- En1634-1 use on 60 min timber fire doors
- Easily reversible latch bolt, latch bolt is automatically locked against end pressure by the anti thrust bolt
- Satisfies recommendations of BS8300 and approved Doc M
- European style casing with 72mm centres which accommodates most euro profile cylinders
- Key operation from outside and single operation from inside

# **Product Table**



#### L17301

SS Radius Boxed



### L17302

SS Square Boxed