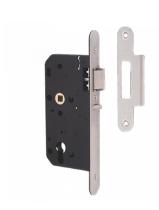

# **UNION JL2C25 DIN Euro Nightlatch Case**

### **Description**

UNION 2C25 DIN Euro Profile Deadlocking Mortice Nightlatch

Operated By Euro Cylinder

#### **Features**

- 5 year guarantee
- En1634-1 use on 60 min timber fire doors
- Easily reversible latch bolt, latch bolt is automatically locked against end pressure by the anti thrust bolt
- Satisfies recommendations of BS8300 and approved Doc M
- European style casing with 72mm centres which accommodates most euro profile cylinders
- Key operation from outside and single operation from inside