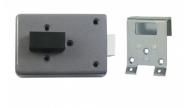

## **UNION FB4 Slamlock**

## Description

This Union Fire Brigade FB4 Rim Slamlock is supplied with appropriate strike plate and one escutcheon and is available to suit both right and left handed applications. The latchbolt is withdrawn by turning the handle on the inside, and by key from the outside. Keys are sold separately.

#### **Features**

- Keys sold separately
- The latchbolt is withdrawn by key from the outside
- The latchbolt is withdrawn by turning the handle on the inside
- Supplied c/w appropriate strike plate and one escutcheon