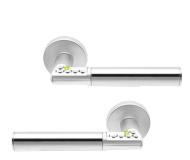

## **Description**

The Union E1200 lever furniture with integrated battery operated digital lock is a simple, stylish and effective access control solution for internal doors. This is to fit unit is ideal for restricted access areas such as private offices and storerooms and allows for unlimited changes to the master code and 9 user codes.

## **Features**

- Attractive design
- Suitable for door thickness 42-80mm
- 2 x CR2, 3V lithium batteries in outer handle
- Unlimited reset of master and user codes
- Easy to fit no wires, cables, drilling or special fitting required
- Locking mechanism is operated with 5 buttons