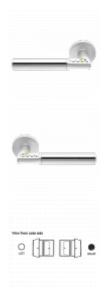

## **Features**

- Attractive design
- Suitable for door thickness 42-80mm
- 2 x CR2, 3V lithium batteries in outer handle
- Unlimited reset of master and user codes
- Easy to fit no wires, cables, drilling or special fitting required
- Locking mechanism is operated with 5 buttons

## **Product Table**

L17469

LH

L17470

RH