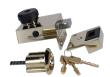

## **Description**

The UNION 4L67E Auto Deadlocking AVA Rimlock is suitable for glass panelled timber doors from 38mm - 57mm thick, which open inwards only, hinged on either the left or right. It features a 20mm hardened steel deadbolt which auto deadlocks upon closing. It opens via key operation from the outside and features a key lockable knob on the inside, supplied complete with 3 keys. It is resistant to torque attack, plus is drill, saw and force resistant.

Supplied With 3 Keys

Complies to BS EN 3621

**Keyed To Differ** 

Call For Key
Cutting Services

Secured by Design Approved

## **Features**

- Secured by Design (SBD licence held by ASSA ABLOY Door Hardware Group)
- Particularly suitable for glass panel doors
- Cylinder specially designed to resist torque attack
- Outer cylinder and lockcase are protected from drill attack by hardened steel plates and pins