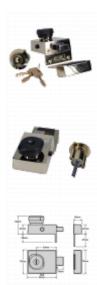

## **Description**

The UNION 4L67E Auto Deadlocking AVA Rimlock is suitable for glass panelled timber doors from 38mm - 57mm thick, which open inwards only, hinged on either the left or right. It features a 20mm hardened steel deadbolt which auto deadlocks upon closing. It opens via key operation from the outside and features a key lockable knob on the inside, supplied complete with 3 keys. It is resistant to torque attack, plus is drill, saw and force resistant.

## **Features**

- Secured by Design (SBD licence held by ASSA ABLOY Door Hardware Group)
- Particularly suitable for glass panel doors
- Cylinder specially designed to resist torque attack
- Outer cylinder and lockcase are protected from drill attack by hardened steel plates and pins

## **Product Table**

**154** 60mm PB Visi