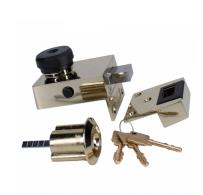

## **Description**

The UNION 4L67E Auto Deadlocking AVA Rimlock is suitable for glass panelled timber doors from 38mm - 57mm thick, which open inwards only, hinged on either the left or right. It features a 20mm hardened steel deadbolt which auto deadlocks upon closing. It opens via key operation from the outside and features a key lockable knob on the inside, supplied complete with 3 keys. It is resistant to torque attack, plus is drill, saw and force resistant.

## **Features**

- Secured by Design (SBD licence held by ASSA ABLOY Door Hardware Group)
- Particularly suitable for glass panel doors
- Cylinder specially designed to resist torque attack
- Outer cylinder and lockcase are protected from drill attack by hardened steel plates and pins