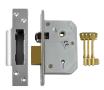

## Description

×

Union C-Series (formerly known as Chubb) 3K74E BS3621 5 lever mortice sashlock

5 Lever BS Mechanism Complies to BS EN 3621

Keyed Alike

Keyed To Differ

Call For Key Cutting Services

Call For Workshop Services

## **Product Table**

**L12096** 67mm SC KA Boxed

L12091 67mm SC KD Boxed

**E L12093** 80mm PB KD Boxed

L13469 80mm PB KD Visi

**L12094** 80mm SC KD Boxed