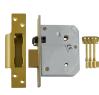

## Description

×

Union C-Series (formerly known as Chubb) 3K74E BS3621 5 lever mortice sashlock

5 Lever BS Mechanism Complies to BS EN 3621

Keyed Alike

Keyed To Differ

Call For Key Cutting Services

Call For Workshop Services

## **Product Table**

**L12096** 67mm SC KA Boxed

L12091 67mm SC KD Boxed

**E L12093** 80mm PB KD Boxed

L13469 80mm PB KD Visi

**L12094** 80mm SC KD Boxed