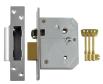

## Description

×

Union C-Series (formerly known as Chubb) 3K74E BS3621 5 lever mortice sashlock

5 Lever BS Mechanism Complies to BS EN 3621

Keyed Alike

Keyed To Differ

Call For Key Cutting Services

Call For Workshop Services

## **Features**

- 25 Year Guarantee
- EN1634-1 use on 60 min timber fire doors
- UK Manufactured
- Anti drill, anti pick and anti saw features 20mm deadbolt
- Roller bolt for smooth operation
- Roller latchbolt means lock is suitable for fitting in doors both left and right hand hung, without modification