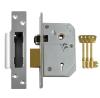

## Description

×

Union C-Series (formerly known as Chubb) 3K74E BS3621 5 lever mortice sashlock

5 Lever BS Mechanism Complies to BS EN 3621

Keyed Alike

Keyed To Differ

Call For Key Cutting Services

Call For Workshop Services

## **Product Table**

**L12096** 67mm SC KA Boxed

L12091 67mm SC KD Boxed

**E L12093** 80mm PB KD Boxed

L13469 80mm PB KD Visi

**L12094** 80mm SC KD Boxed