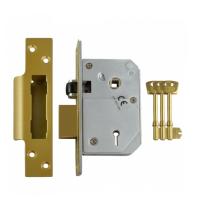

## Description

×

Union C-Series (formerly known as Chubb) 3K74E BS3621 5 lever mortice sashlock

5 Lever BS Mechanism Complies to BS EN 3621

Keyed Alike

Keyed To Differ

Call For Key Cutting Services

Call For Workshop Services

## **Features**

- 25 Year Guarantee
- EN1634-1 use on 60 min timber fire doors
- UK Manufactured
- Anti drill, anti pick and anti saw features 20mm deadbolt
- Roller bolt for smooth operation
- Roller latchbolt means lock is suitable for fitting in doors both left and right hand hung, without modification