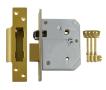

## Description

×

Union C-Series (formerly known as Chubb) 3K74E BS3621 5 lever mortice sashlock

5 Lever BS Mechanism Complies to BS EN 3621

Keyed Alike

Keyed To Differ

Call For Key Cutting Services

Call For Workshop Services

## **Product Table**

**L12096** 67mm SC KA Boxed

L12091 67mm SC KD Boxed

**E L12093** 80mm PB KD Boxed

L13469 80mm PB KD Visi

**L12094** 80mm SC KD Boxed