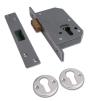

## **UNION C-Series 3C10 Euro Deadcase**

# **Description**

The Union C-Series (formerly known as Chubb) 3C10 is a heavy duty Euro Profile Cylinder Mortice Deadlock (case only - cylinders supplied separately). It is a robust choice of deadlock, with an extra long deadbolt and it is available with different faceplate finishes to suit other door furniture. It is suitable for use on doors over 40mm thickness and it meets the requirements of EN1634 for use on 60 minute timber fire doors. This lock is so reliable it comes complete with a 15 Year Guarantee for added piece of mind.

### **Features**

- Formerly known as Chubb
- 15 Year Guarantee
- En1634-1 use on 60 min timber fire doors
- Not suitable for doors under 40mm thick
- With extended box strike for additional strength and an extra long deadbolt has 14mm throw
- Two Levers within the case control deadlocking and stop manipulation of mechanism to bypass cylinder