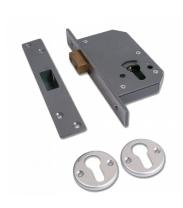

## **UNION C-Series 3C10 Euro Deadcase**

# **Description**

The Union C-Series (formerly known as Chubb) 3C10 is a heavy duty Euro Profile Cylinder Mortice Deadlock (case only - cylinders supplied separately). It is a robust choice of deadlock, with an extra long deadbolt and it is available with different faceplate finishes to suit other door furniture. It is suitable for use on doors over 40mm thickness and it meets the requirements of EN1634 for use on 60 minute timber fire doors. This lock is so reliable it comes complete with a 15 Year Guarantee for added piece of mind.

### **Features**

- Formerly known as Chubb
- 15 Year Guarantee
- En1634-1 use on 60 min timber fire doors
- Not suitable for doors under 40mm thick
- With extended box strike for additional strength and an extra long deadbolt has 14mm throw
- Two Levers within the case control deadlocking and stop manipulation of mechanism to bypass cylinder