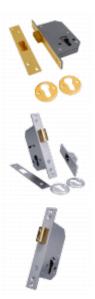

## **UNION C-Series 3C10 Euro Deadcase**

# **Description**

The Union C-Series (formerly known as Chubb) 3C10 is a heavy duty Euro Profile Cylinder Mortice Deadlock (case only - cylinders supplied separately). It is a robust choice of deadlock, with an extra long deadbolt and it is available with different faceplate finishes to suit other door furniture. It is suitable for use on doors over 40mm thickness and it meets the requirements of EN1634 for use on 60 minute timber fire doors. This lock is so reliable it comes complete with a 15 Year Guarantee for added piece of mind.

### **Features**

- Formerly known as Chubb
- 15 Year Guarantee
- En1634-1 use on 60 min timber fire doors
- Not suitable for doors under 40mm thick
- With extended box strike for additional strength and an extra long deadbolt has 14mm throw
- Two Levers within the case control deadlocking and stop manipulation of mechanism to bypass cylinder