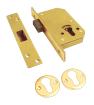

dbolt and it is available with different faceplate finishes to suit other door furniture. It is suitable for use on doors over 40mm thickness and it meets the requirements of EN1634 for use on 60 minute timber fire doors. This lock is so reliable it comes complete with a 15 Year Guarantee for added piece of mind.











60 Minute Fire Rating

44mm Backset

Complies To BS EN Operated By Euro 1634 Cylinder

Reversible Handing

### **Features**

- Formerly known as Chubb
- 15 Year Guarantee
- En1634-1 use on 60 min timber fire doors
- Not suitable for doors under 40mm thick
- With extended box strike for additional strength and an extra long deadbolt has 14mm throw
- Two Levers within the case control deadlocking and stop manipulation of mechanism to bypass cylinder

# **Product Table**



## L30005

73mm PB Boxed



### L2604

73mm SC Boxed