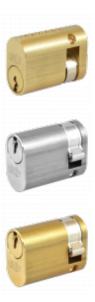

## **Product Table**

**L8833** 40mm (30/10) KA `WVL482` PB

**3087** 40mm (30/10) KA `WVL482` SC

**3185** 40mm (30/10) KD PB

**3190** 40mm (30/10) KD SC

**L11826** 44.5mm (35/9) KA `WVL482` SC

**L8832** 44.5mm (35/9) KD PB

**L8831** 44.5mm (35/9) KD SC