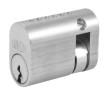

## **Description**

The Union 2x1 5 pin oval half cylinder is usually used within oval cylinder operated mortice locks. It comes complete with 3 nickel plated steel keys and a 5 year guarantee.

Supplied With 3 Keys

## **Features**

- 5 year guarantee
- EN 1634-1:2000 assessed for use on 60 minutes timber fire doors
- Supplied with 3 steel nickel plated keys as standard
- For use with UK oval profile lock cases
- Keyed alike and Master keyed suites from stock