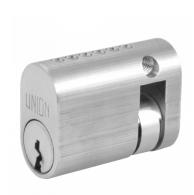

## **UNION 2x1 Oval Half Cylinder**

## **Description**

The Union 2x1 5 pin oval half cylinder is usually used within oval cylinder operated mortice locks. It comes complete with 3 nickel plated steel keys and a 5 year guarantee.

Supplied With 3 Keys

## **Features**

- 5 year guarantee
- EN 1634-1:2000 assessed for use on 60 minutes timber fire doors
- Supplied with 3 steel nickel plated keys as standard
- For use with UK oval profile lock cases
- Keyed alike and Master keyed suites from stock