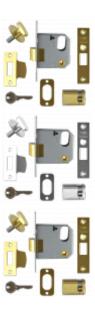

# **Product Table**

4304

64mm PL Boxed

L8967

64mm PL Case Only

3281

64mm SC Boxed

#### L8965

64mm SC Case Only

## 7940

76mm PL Boxed

#### 1 8968

76mm PL Case Only

### 3290

76mm SC Boxed

#### L8966

76mm SC Case Only