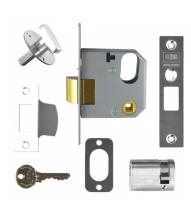

# **UNION 2332 Oval Nightlatch**

## **Description**

Oval profile Mortice night latch

Call For Key Cutting Services

Reversible Handing

Call For Workshop Services

### **Features**

- 10 Year Guarantee
- UK manufactured
- Supplied with a 2x1 cylinder
- Available in narrow 64mm case depth
- Reversible latchbolt
- Standard cylinder length is suitable for doors up to 48mm thick For doors in excess of this thickness, order correct cylinder length accordingly