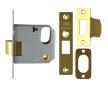

# **UNION 2332 Oval Nightlatch**





## **Description**

Oval profile Mortice night latch



Call For Key Cutting Services



Reversible Handing



Call For Workshop Services

### **Features**

- 10 Year Guarantee
- UK manufactured
- Supplied with a 2x1 cylinder
- Available in narrow 64mm case depth
- Reversible latchbolt
- Standard cylinder length is suitable for doors up to 48mm thick For doors in excess of this thickness, order correct cylinder length accordingly

# **Product Table**



4304

64mm PL Boxed



L8967

64mm PL Case Only



3281

64mm SC Boxed



#### L8965

64mm SC Case Only



## 7940

76mm PL Boxed



#### 1 8968

76mm PL Case Only



### 3290

76mm SC Boxed



#### L8966

76mm SC Case Only