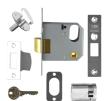

# **UNION 2332 Oval Nightlatch**

## **Description**

Oval profile Mortice night latch

Call For Key Cutting Services

Reversible Handing

Call For Workshop Services

### **Features**

- 10 Year Guarantee
- UK manufactured
- Supplied with a 2x1 cylinder
- Available in narrow 64mm case depth
- Reversible latchbolt
- Standard cylinder length is suitable for doors up to 48mm thick For doors in excess of this thickness, order correct cylinder length accordingly