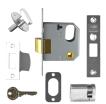

# **UNION 2332 Oval Nightlatch**

## **Description**

Oval profile Mortice night latch

Call For Key Cutting Services

Reversible Handing

Call For Workshop Services

### **Features**

- 10 Year Guarantee
- UK manufactured
- Supplied with a 2x1 cylinder
- Available in narrow 64mm case depth
- Reversible latchbolt
- Standard cylinder length is suitable for doors up to 48mm thick For doors in excess of this thickness, order correct cylinder length accordingly

# **Product Table**

4304

64mm PL Boxed

L8967

64mm PL Case Only

3281

64mm SC Boxed