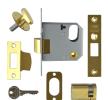

# **UNION 2332 Oval Nightlatch**





## **Description**

Oval profile Mortice night latch



Call For Key Cutting Services



Reversible Handing



Call For Workshop Services

### **Features**

- 10 Year Guarantee
- UK manufactured
- Supplied with a 2x1 cylinder
- Available in narrow 64mm case depth
- Reversible latchbolt
- Standard cylinder length is suitable for doors up to 48mm thick For doors in excess of this thickness, order correct cylinder length accordingly

# **Product Table**



4304

64mm PL Boxed



L8967

64mm PL Case Only



3281

64mm SC Boxed



#### L8965

64mm SC Case Only



## 7940

76mm PL Boxed



#### 1 8968

76mm PL Case Only



### 3290

76mm SC Boxed



#### L8966

76mm SC Case Only