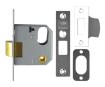

# **Product Table**

4304

64mm PL Boxed

L8967

64mm PL Case Only

3281

64mm SC Boxed

#### L8965

64mm SC Case Only