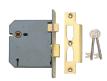

## **Product Table**

9971 100mm PL KD Boxed

**9972** 50mm PL KD Boxed

64mm PL KA M101M Bagged

**3890** 64mm PL KD Bagged