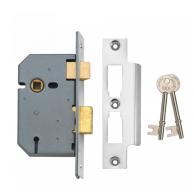

### 3 lever mortice sash lock

3 Lever Mechanism

Keyed Alike

Keyed To Differ

Call For Key Cutting Services

Reversible Handing

Call For Workshop Services

### **Features**

- 10 Year Guarantee
- En1634-1 use on 60 min timber fire doors
- Can be keyed alike with 2077, 2177, 2157, 2477 (50mm version to special order)
- Suitable for use with unsprung lever handles (except 50mm case)
- Reversible latch bolt
- Pierced to accept bolt through furniture (except 50mm case)