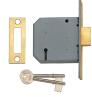

## **UNION 2177 3 Lever Deadlock**

## Description

3 Lever Mortice Deadlock

## **Features**

- Please note: Escutcheons are not supplied
- 10 Year Guarantee
- En1634-1 use on 60 min timber fire doors
- 3 lever mechanism
- To suit doors up to 54mm thick
- Can be keyed alike with 2077, 2157, 2277, 2477
- Brass bolt with hardened steel rollers