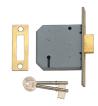

## **UNION 2177 3 Lever Deadlock**

## Description

3 Lever Mortice Deadlock

## **Features**

- Please note: Escutcheons are not supplied
- 10 Year Guarantee
- En1634-1 use on 60 min timber fire doors
- 3 lever mechanism
- To suit doors up to 54mm thick
- Can be keyed alike with 2077, 2157, 2277, 2477
- Brass bolt with hardened steel rollers