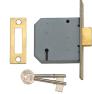

## **UNION 2177 3 Lever Deadlock**

## Description

3 Lever Mortice Deadlock

## **Features**

- Please note: Escutcheons are not supplied
- 10 Year Guarantee
- En1634-1 use on 60 min timber fire doors
- 3 lever mechanism
- To suit doors up to 54mm thick
- Can be keyed alike with 2077, 2157, 2277, 2477
- Brass bolt with hardened steel rollers