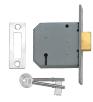

## **UNION 2177 3 Lever Deadlock**

## Description

3 Lever Mortice Deadlock

## **Features**

- Please note: Escutcheons are not supplied
- 10 Year Guarantee
- En1634-1 use on 60 min timber fire doors
- 3 lever mechanism
- To suit doors up to 54mm thick
- Can be keyed alike with 2077, 2157, 2277, 2477
- Brass bolt with hardened steel rollers