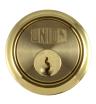

## **UNION 1X1 Rim Cylinder**

## **Description**

Union Traditional 1X1 5 Pin Rim cylinder to suit Union nightlatches.

Supplied With 2 Keys

5 Pin Mechanism

Keyed Alike

Keyed To Differ

Call For Key Cutting Services

Master Keyed

## **Product Table**

**L12265** CP KD Boxed

**2156** PB KD Visi

**3166** PL KA WVL482 Boxed

**3156** PL KD Boxed

**L11873** PL KD Old Section Boxed

**10107** PL MK HLJG Boxed

**3179** PL MK HSSM Boxed

**3172** SC KA WVL482 Boxed

**3164** SC KD Boxed

**L11872** SC KD Old Section Boxed

**2158** SC KD Visi

**10109** SC MK CABD Boxed

**3182** SC MK HSSM Boxed