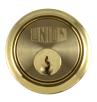

## **UNION 1X1 Rim Cylinder**

## **Description**

Union Traditional 1X1 5 Pin Rim cylinder to suit Union nightlatches.

Supplied With 2 Keys

5 Pin Mechanism

Keyed Alike

Keyed To Differ

Call For Key Cutting Services

Master Keyed

## **Product Table**

**L12265** CP KD Boxed

**2156** PB KD Visi

**3166** PL KA WVL482 Boxed

**3156** PL KD Boxed

**L11873** PL KD Old Section Boxed

**10107** PL MK HLJG Boxed

**3179** PL MK HSSM Boxed

**3172** SC KA WVL482 Boxed

**3164** SC KD Boxed

**L11872** SC KD Old Section Boxed

**2158** SC KD Visi

**10109** SC MK CABD Boxed

**3182** SC MK HSSM Boxed