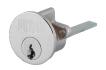

## **UNION 1X1 Rim Cylinder**

## **Description**

Union Traditional 1X1 5 Pin Rim cylinder to suit Union nightlatches.

Supplied With 2 Keys

5 Pin Mechanism

Keyed Alike

Keyed To Differ

Call For Key Cutting Services

Master Keyed

## **Product Table**

**L12265** CP KD Boxed

**2156** PB KD Visi

**3166** PL KA WVL482 Boxed

**3156** PL KD Boxed

**L11873** PL KD Old Section Boxed

**10107** PL MK HLJG Boxed

**3179** PL MK HSSM Boxed

**3172** SC KA WVL482 Boxed

**3164** SC KD Boxed

**L11872** SC KD Old Section Boxed

**2158** SC KD Visi

**10109** SC MK CABD Boxed

**3182** SC MK HSSM Boxed