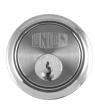

## **UNION 1X1 Rim Cylinder**

## **Description**

Union Traditional 1X1 5 Pin Rim cylinder to suit Union nightlatches.

Supplied With 2 Keys

5 Pin Mechanism

Keyed Alike

Keyed To Differ

Call For Key Cutting Services

Master Keyed

## **Product Table**

**L12265** CP KD Boxed

**2156** PB KD Visi

**3166** PL KA WVL482 Boxed

**3156** PL KD Boxed

**L11873** PL KD Old Section Boxed

**10107** PL MK HLJG Boxed

**3179** PL MK HSSM Boxed

**3172** SC KA WVL482 Boxed

**3164** SC KD Boxed

**L11872** SC KD Old Section Boxed

**2158** SC KD Visi

**10109** SC MK CABD Boxed

**3182** SC MK HSSM Boxed