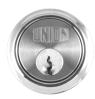

## **UNION 1X1 Rim Cylinder**

## **Description**

Union Traditional 1X1 5 Pin Rim cylinder to suit Union nightlatches.

Supplied With 2 Keys

5 Pin Mechanism

Keyed Alike

Keyed To Differ

Call For Key Cutting Services

Master Keyed

## **Features**

- Supplied to differ, keyed alike and master keyed
- Key access from one side of door
- Keyed alike and master keyed suites from stock