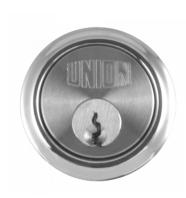

## **UNION 1X1 Rim Cylinder**

## **Description**

Union Traditional 1X1 5 Pin Rim cylinder to suit Union nightlatches.

Supplied With 2 Keys

5 Pin Mechanism

Keyed Alike

Keyed To Differ

Call For Key Cutting Services

Master Keyed

## **Features**

- Supplied to differ, keyed alike and master keyed
- Key access from one side of door
- Keyed alike and master keyed suites from stock