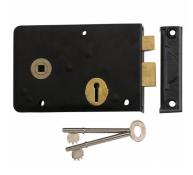

## UNION 1439 3 Lever Double Handed Rimlock

## Description

This Union 1439 lever rim lock is suitable for inward opening only timber doors up to 50mm thick. A key from either side operates the deadbolt and the latch bolt is withdrawn by knob from either side. It is supplied with 2 steel nickel plated keys and comes with a 5 year manufacturers warranty. This is a handed product that is not reversible.

3 Lever Mechanism

Keyed To Differ

## Features

- 3 lever mechanism
- 5 year guarantee
- Suitable for inward opening doors
- UK manufactured
- Not reversible Hand must be stated when ordering