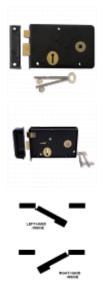

## Description

This Union 1439 lever rim lock is suitable for inward opening only timber doors up to 50mm thick. A key from either side operates the deadbolt and the latch bolt is withdrawn by knob from either side. It is supplied with 2 steel nickel plated keys and comes with a 5 year manufacturers warranty. This is a handed product that is not reversible.

## Features

- 3 lever mechanism
- 5 year guarantee
- Suitable for inward opening doors
- UK manufactured
- Not reversible Hand must be stated when ordering

## **Product Table**

**3439** 152mm BLK LH Boxed

152mm BLK RH Boxed