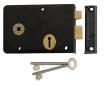

## UNION 1439 3 Lever Double Handed Rimlock

## Description

This Union 1439 lever rim lock is suitable for inward opening only timber doors up to 50mm thick. A key from either side operates the deadbolt and the latch bolt is withdrawn by knob from either side. It is supplied with 2 steel nickel plated keys and comes with a 5 year manufacturers warranty. This is a handed product that is not reversible.

3 Lever Mechanism

Keyed To Differ