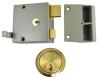

# UNION 1332 & 1334 Drawback Rimlock

### Description

Drawback lock nightlatch

Keyed To Differ

Call For Workshop Services

### **Features**

- 10 Year Guarantee
- UK manufactured
- Deadbolt is double thrown, locked or unlocked by key from either side
- Double throw deadbolt
- Particularly suitable for glass panel doors