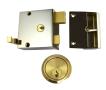

# UNION 1332 & 1334 Drawback Rimlock

### Description

Drawback lock nightlatch

Keyed To Differ

Call For Workshop Services

### **Features**

- 10 Year Guarantee
- UK manufactured
- Deadbolt is double thrown, locked or unlocked by key from either side
- Double throw deadbolt
- Particularly suitable for glass panel doors