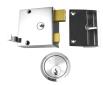

# UNION 1332 & 1334 Drawback Rimlock

### Description

Drawback lock nightlatch

Keyed To Differ

Call For Workshop Services

### **Features**

- 10 Year Guarantee
- UK manufactured
- Deadbolt is double thrown, locked or unlocked by key from either side
- Double throw deadbolt
- Particularly suitable for glass panel doors