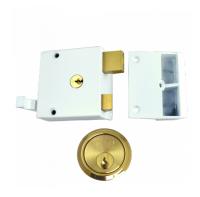

# UNION 1332 & 1334 Drawback Rimlock

### Description

Drawback lock nightlatch

Keyed To Differ

Call For Workshop Services

### **Features**

- 10 Year Guarantee
- UK manufactured
- Deadbolt is double thrown, locked or unlocked by key from either side
- Double throw deadbolt
- Particularly suitable for glass panel doors