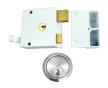

## **Product Table**

L10757 50mm CG Case - PL Cyl Boxed

**7849** 50mm CG Case - PL Cyl Visi

**L15660** 50mm CH Boxed

**3145** 50mm EB Case - PL Cyl Boxed

**2195** 50mm EB Case - PL Cyl Visi

**9955** 50mm WE Case - SC Cyl Boxed

**L10758** 60mm CG Case - PL Cyl Boxed

**7861** 60mm CG Case - PL Cyl Visi

**3129** 60mm EB Case - PL Cyl Boxed

**2188** 60mm EB Case - PL Cyl Visi

**9957** 60mm WE Case - PL Cyl Boxed