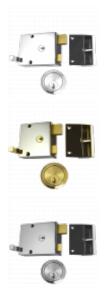

## **Product Table**

L10757 50mm CG Case - PL Cyl Boxed

**7849** 50mm CG Case - PL Cyl Visi

**L15660** 50mm CH Boxed

**3145** 50mm EB Case - PL Cyl Boxed

**2195** 50mm EB Case - PL Cyl Visi

**9955** 50mm WE Case - SC Cyl Boxed

**L10758** 60mm CG Case - PL Cyl Boxed

**7861** 60mm CG Case - PL Cyl Visi

**3129** 60mm EB Case - PL Cyl Boxed

**2188** 60mm EB Case - PL Cyl Visi

**9957** 60mm WE Case - PL Cyl Boxed

#### 9958

60mm WE Case - SC Cyl Boxed