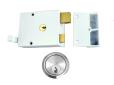

# UNION 1332 & 1334 Drawback Rimlock

### Description

Drawback lock nightlatch

Keyed To Differ

Call For Workshop Services

### **Features**

- 10 Year Guarantee
- UK manufactured
- Deadbolt is double thrown, locked or unlocked by key from either side
- Double throw deadbolt
- Particularly suitable for glass panel doors