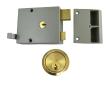

## **Product Table**

L10757 50mm CG Case - PL Cyl Boxed

**7849** 50mm CG Case - PL Cyl Visi

**L15660** 50mm CH Boxed

**3145** 50mm EB Case - PL Cyl Boxed

**2195** 50mm EB Case - PL Cyl Visi

**9955** 50mm WE Case - SC Cyl Boxed

**L10758** 60mm CG Case - PL Cyl Boxed

**7861** 60mm CG Case - PL Cyl Visi

**3129** 60mm EB Case - PL Cyl Boxed

**2188** 60mm EB Case - PL Cyl Visi

**9957** 60mm WE Case - PL Cyl Boxed