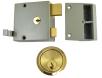

# UNION 1332 & 1334 Drawback Rimlock

### Description

Drawback lock nightlatch

Keyed To Differ

Call For Workshop Services

### **Features**

- 10 Year Guarantee
- UK manufactured
- Deadbolt is double thrown, locked or unlocked by key from either side
- Double throw deadbolt
- Particularly suitable for glass panel doors