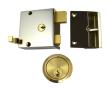

# UNION 1332 & 1334 Drawback Rimlock

### Description

Drawback lock nightlatch

Keyed To Differ

Call For Workshop Services

### **Features**

- 10 Year Guarantee
- UK manufactured
- Deadbolt is double thrown, locked or unlocked by key from either side
- Double throw deadbolt
- Particularly suitable for glass panel doors