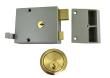

**L10758** 60mm CG Case - PL Cyl Boxed

**7861** 60mm CG Case - PL Cyl Visi

**3129** 60mm EB Case - PL Cyl Boxed

**2188** 60mm EB Case - PL Cyl Visi

**9957** 60mm WE Case - PL Cyl Boxed

#### 9958

60mm WE Case - SC Cyl Boxed