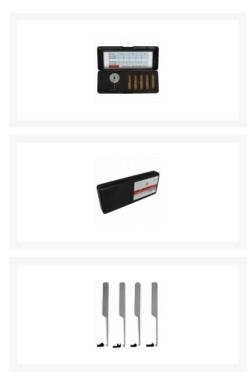

#### Kit Contains:

- 1x De-coder Chart
- 1 x Tensioning bar
- 2 x Stainless Steel Rakes
- 2 x Hook Picks
- 1 x Robust carry case (80cm x 70cm x 20cm)