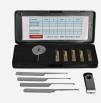

#### Kit Contains:

- 1x De-coder Chart
- 1 x Tensioning bar
- 2 x Stainless Steel Rakes
- 2 x Hook Picks
- 1 x Robust carry case (80cm x 70cm x 20cm)

## **Product Table**

L25232

Dimple Pick & Decoder