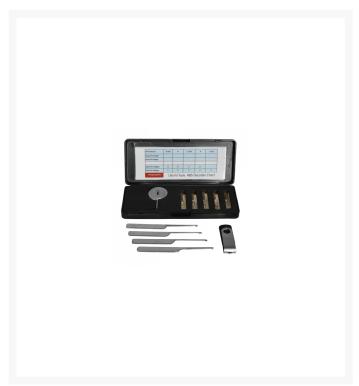

#### Kit Contains:

- 1x De-coder Chart
- 1 x Tensioning bar
- 2 x Stainless Steel Rakes
- 2 x Hook Picks
- 1 x Robust carry case (80cm x 70cm x 20cm)

## **Product Table**

L25232

Dimple Pick & Decoder