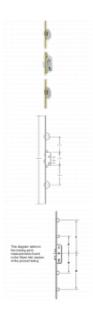

## UCEM Lever Operated Latch & Deadbolt - 2 Deadbolt





## **Description**

The UCEM Lever Operated Latch & Deadbolt is a full multipoint lok unit with 2 deadbolts. It features a Euro profile centre lock case with a 20mm U-rail faceplate and single spindle. The unit can be locked by one full turn of the key, and unlocked by one full turn of the key and then a push down on the lever. The latch bolt can also be withdrawn by key.





50mm Backset

85mm Centres

## **Features**

- 20mm U Rail Faceplate
- Single Spindle
- Latch & deadbolt
- Euro profile lock case
- C One full turn of the key to lock and one full turn of the key then push down on the lever to unlock, latch bolt can also be withdrawn by key.

## **Product Table**



**L18361** 50/85