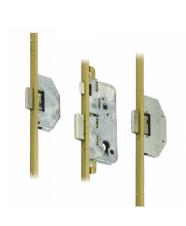

## **Description**

The UCEM Lever Operated Latch & Deadbolt is a full multipoint lok unit with 2 deadbolts. It features a Euro profile centre lock case with a 20mm U-rail faceplate and single spindle. The unit can be locked by one full turn of the key, and unlocked by one full turn of the key and then a push down on the lever. The latch bolt can also be withdrawn by key.

## **Features**

- 20mm U Rail Faceplate
- Single Spindle
- Latch & deadbolt
- Euro profile lock case
- C One full turn of the key to lock and one full turn of the key then push down on the lever to unlock, latch bolt can also be withdrawn by key.