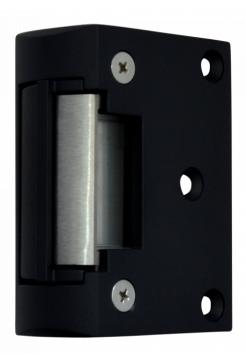

#### **TRIMEC ES150 Series Rim Release**

## **Description**

The Trimec ES150 is a surface mounted electric strike suitable for use with rim or surface type dead latches. This strike can be fitted to steel or wooden door frames and is easy to install. It can be controlled by a keypad, key switch or integrated into any access control system.

#### **Features**

- Medium duty
- Inward opening only
- DC release are reversible fail locked or fail unlocked
- Continuously rated