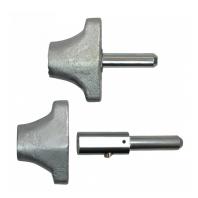

# **Description**

Tessi 6460 oval bullet lock by Tessi suits the most popular style of roller shutters. The lock housings are usually welded to either side of the frame and the tail of the bullet lock is inserted into a hole in the roller door preventing it from being opened.

#### L9394

90mm (Pair) NP - KA c/w Housing