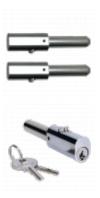

Supplied With 2 Keys

Cylinder Key

Keyed Alike

### **Features**

- Keyed alike suite may vary
- Key removable in locked position only
- Available keyed alike in pairs c/w housings and 4 keys total, or bullets only keyed alike, any multiples