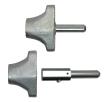

# **Description**

Tessi 6460 oval bullet lock by Tessi suits the most popular style of roller shutters. The lock housings are usually welded to either side of the frame and the tail of the bullet lock is inserted into a hole in the roller door preventing it from being opened.

#### L9394

90mm (Pair) NP - KA c/w Housing