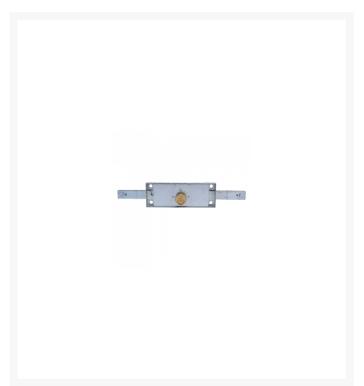

## **Description**

The Tessi 6410 roller shutter lock is usually installed in the centre of the door. Both side arms extend when operated, these are linked to the shutter's locking bars, these lock the shutter into both sides of the frame for increased security. The lock case is installed on the inside of the door with the barrel protruding through the door to allow key access.

#### L9388

155mm x 55mm KD