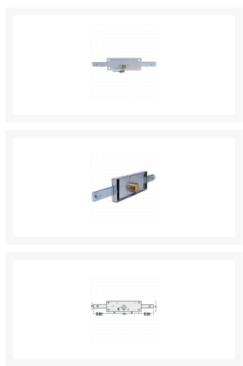

## **Description**

The Tessi 6410 roller shutter lock is usually installed in the centre of the door. Both side arms extend when operated, these are linked to the shutter's locking bars, these lock the shutter into both sides of the frame for increased security. The lock case is installed on the inside of the door with the barrel protruding through the door to allow key access.

#### L9388

155mm x 55mm KD