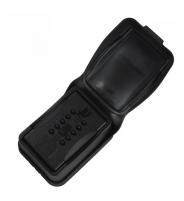

## **Description**

This large Supra push button key safe will hold multiple keys or access cards making it ideal for office use. It comes supplied with a black neoprene cover for weather protection, a code setting tool and a set of fixings suitable for any brick or concrete surface.

## **Features**

- Complete with cover
- Push button technology makes combinations convenient to change
- Durable, recessed lid for tamper resistance
- Accommodates multiple keys and bigger keys
- Access cards easily fit into larger storage area
- Surface mounting