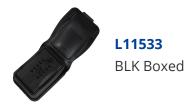

## **Description**

This large Supra push button key safe will hold multiple keys or access cards making it ideal for office use. It comes supplied with a black neoprene cover for weather protection, a code setting tool and a set of fixings suitable for any brick or concrete surface.

## **Features**

- Complete with cover
- Push button technology makes combinations convenient to change
- Durable, recessed lid for tamper resistance
- Accommodates multiple keys and bigger keys
- Access cards easily fit into larger storage area
- Surface mounting