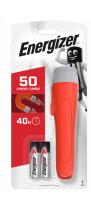

## **ENERGIZER LED Magnet Flash Light Torch**

## **Description**

This LED Torch from Energizer features a conveniently integrated strong magnet, meaning it can be easily secured to any steel surface to allow hands-free use - ideal for keeping in vehicles. It features a shatterproof lens, a 35 metre beam distance, and it is supplied complete with a lanyard and 2 x AA batteries.

## **Features**

- 50 lumens
- 40 hour runtime
- 35m beam distance
- Supplied complete with lanyard and batteries
- Shatterproof lens
- Contains a useful magnet which secures the torch to any steel surface

## **Product Table**

**L28182** Red