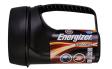

## **ENERGIZER LED Lantern Torch**

## Description

This robust and durable LED Lantern from Energizer is designed to last 15 years with the same reliably powerful reflector and lens and consistent impact resistance. It has been made to float on water and has an anti-roll detail with an easy-to-grip handle and a large push button switch. It is weatherproof rated to IPX4 (not submersible), and has an impressive beam distance of 100 metres.

## **Features**

- 50 lumens
- 100m beam distance
- Anti-roll
- Designed to float on water
- Weatherproof
- Powerful reflector and lens