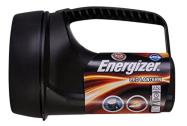

## **ENERGIZER LED Lantern Torch**

## Description

This robust and durable LED Lantern from Energizer is designed to last 15 years with the same reliably powerful reflector and lens and consistent impact resistance. It has been made to float on water and has an anti-roll detail with an easy-to-grip handle and a large push button switch. It is weatherproof rated to IPX4 (not submersible), and has an impressive beam distance of 100 metres.

## **Features**

- 50 lumens
- 100m beam distance
- Anti-roll
- Designed to float on water
- Weatherproof
- Powerful reflector and lens